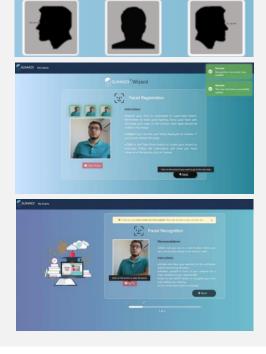

You will then need to create your profile. (It's easier than it looks)

You will be guided through each step to set up the account and do the final technical checks. Now you are ready to take the test.

#### IT IS IMPORTANT THAT YOU FOLLOW THE INSTRUCTIONS BELOW:

Hold up your valid form of ID (ID card/passport) to the webcam, making sure not to obscure your face. This is so that we can validate the authenticity of the candidate and therefore the test.