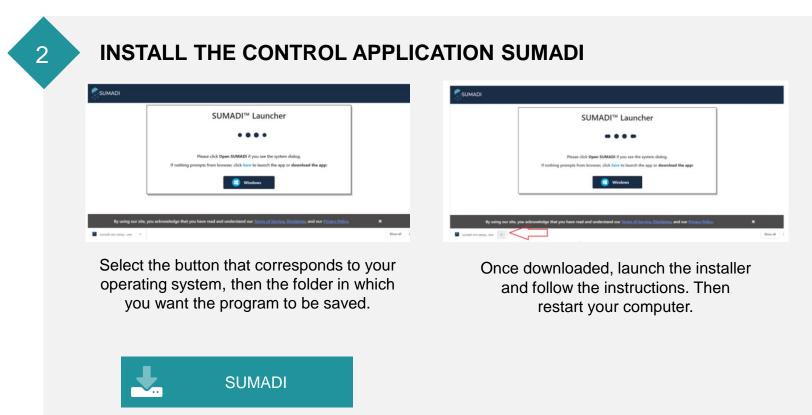

#### **SETTING UP THE APPLICATION**

Close all programs and click the SUMADI application. On the first screen please enter the INSTITUTION ID code (you will have already received this via email)

FR171 RP

Type in your

ENTRY CODE

(you will have already received this via email)

Accept the terms and conditions and then select the correct test