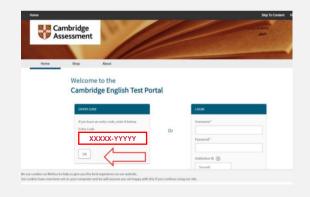

#### **SETTING UP THE APPLICATION**

Please complete all the required fields

Make sure you enter the correct email address in the relevant field. (Email address and Candidate Id.)

This is the email address that will be used to retrieve your results.

You will then need to create your profile. (It's easier than it looks)

You will be guided through each step to set up the account and do the final technical checks. Now you are ready to take the test.