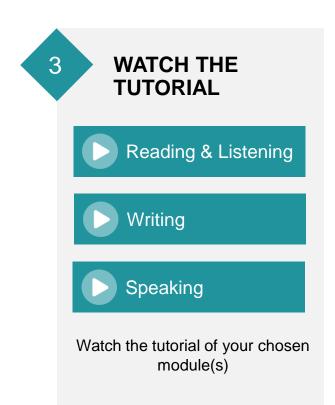

#### **READING & LISTENING**

Written and oral comprehension
60-85 minutes / Number of questions varies / Immediate results

Most popular

#### **WRITING**

Written expression
45 minutes / 2 parts: email & long text / Results within 12 hours

#### **SPEAKING**

Oral expression

15 minutes / 5 parts / recorded responses / Results within 48 hours