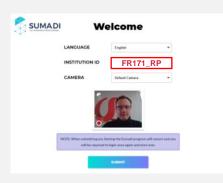

Type in your

ENTRY CODE

(you will have already received this via email)

Accept the terms and conditions and then select the correct test