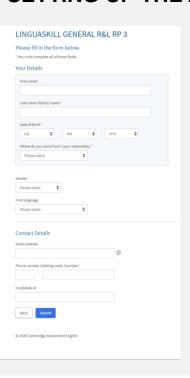

#### **SETTING UP THE APPLICATION**

Please complete all the required fields

Make sure you enter the correct email address in the relevant field. (Email address and Candidate Id.)

This is the email address that will be used to retrieve your results.

You will then need to create your profile. (It's easier than it looks)

You will be guided through each step to set up the account and do the final technical checks. Now you are ready to take the test.